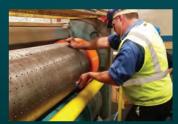

## Anvilatch<sup>™</sup> JYD Die Cylinder Gripper Bars 2.0

Dicar AnviLatch JYD Die Cylinder Gripper Bars offer an easy and ergonomic means of manually indexing the die cylinder when rotating covers or mounting cutting dies.

## **FEATURES:**

- Simply place around the cylinder for positive grip when manually indexing die cylinder
- Designed for use for AnviLatch cover mounting system
- Also ideal for changing cutting dies
- Magnetic hold with locating pins
- Quick/easy on and off
- Safe, effective and easy to use